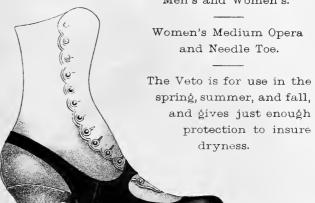

# VETO (Foothold). Trade-Marked and Patented.)

Men's and Women's.

Owing to the continued increase in the use of Pointed Toe Leather Shoes, we have added largely to our styles of Pointed Toe Rubbers, a list of which may be found by referring to pages 11 and 12.